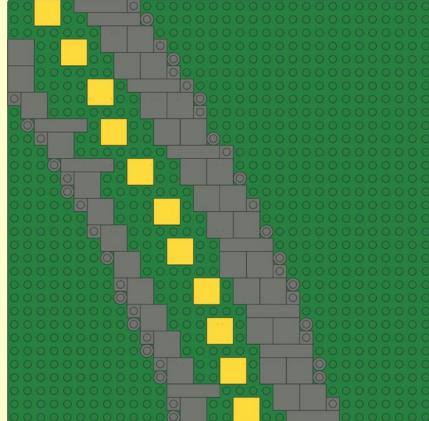

## Ballasted R104 Curve Baseplates

Reference Instructions Sheet 013

Rev

## Notes

Instructions are for a quarter circle curve section. Multiply part quantity as required for larger sectors.

Parts shown in red and yellow can be substituted with any other colour.