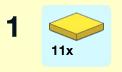

## Ballasted R104 Curve Baseplates

Reference Instructions Sheet 013

Rev

## Parts List

## Notes

Instructions are for a quarter circle curve section. Multiply part quantity as required for larger sectors.

Parts shown in red and yellow can be substituted with any other colour.