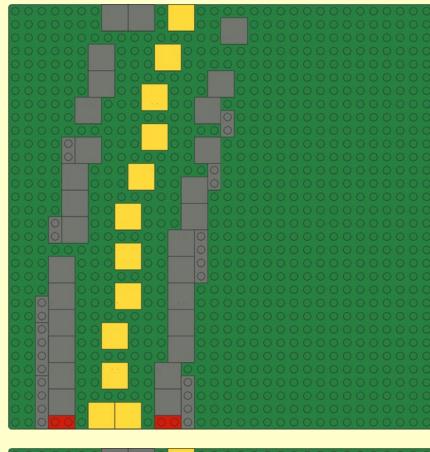

## Ballasted R104 Curve Baseplates

Reference Instructions Sheet 013

Rev

## Notes

Instructions are for a quarter circle curve section. Multiply part quantity as required for larger sectors.

Parts shown in red and yellow can be substituted with any other colour.