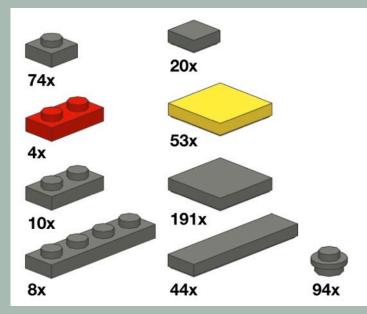

## Parts List

## Notes

Instructions are for a quarter circle curve section. Multiply part quantity as required for larger sectors.

Parts shown in red and yellow can be substituted with any other colour.