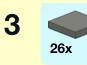

## Ballasted R104 Curve Baseplates

Reference Instructions Sheet 013

Rev

## Parts List

## Notes

Instructions are for a quarter circle curve section. Multiply part quantity as required for larger sectors.

Parts shown in red and yellow can be substituted with any other colour.