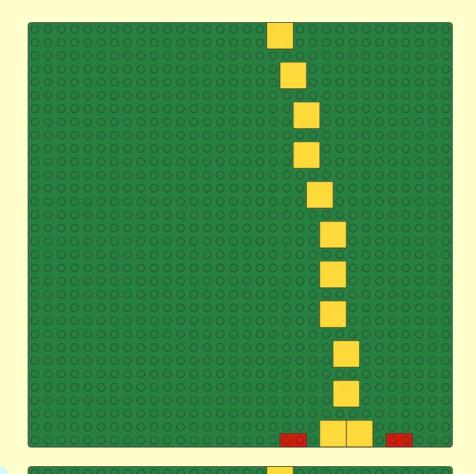

## Ballasted R104 Curve Baseplates

Reference Instructions Sheet 013

Rev

## Notes

Instructions are for a quarter circle curve section. Multiply part quantity as required for larger sectors.

Parts shown in red and yellow can be substituted with any other colour.