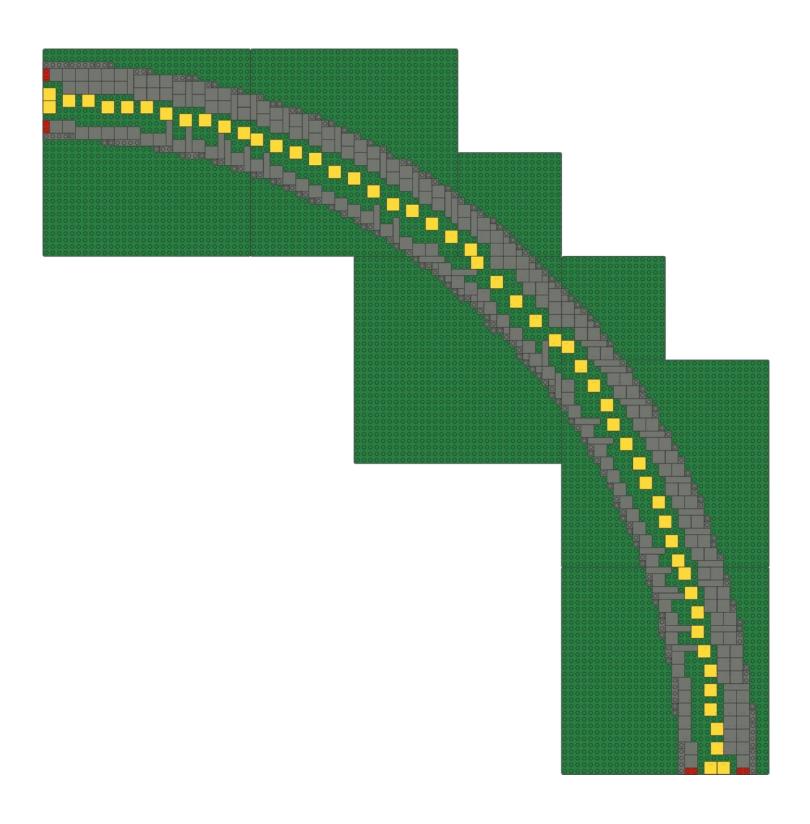

## Ballasted R104 Curve Baseplates

Reference Instructions Sheet 013

Rev

## Notes

Instructions are for a quarter circle curve section. Multiply part quantity as required for larger sectors.

Parts shown in red and yellow can be substituted with any other colour.