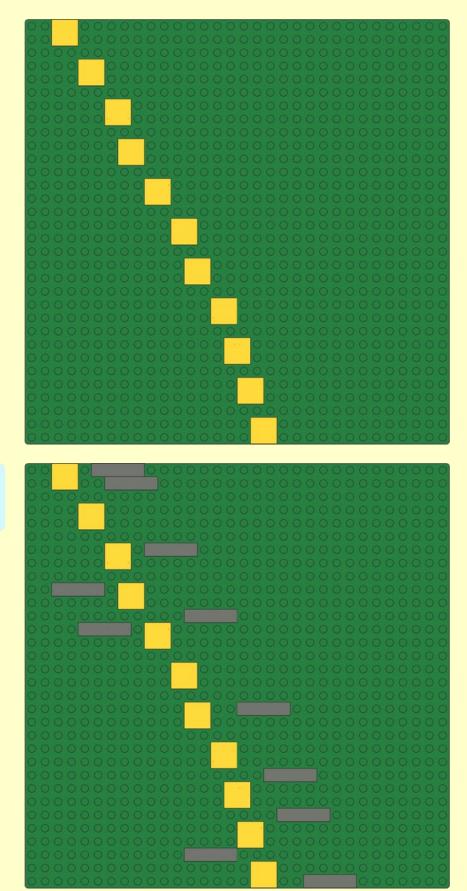

## Ballasted R104 Curve Baseplates

Reference Instructions Sheet 013

Rev

## Parts List

## Notes

Instructions are for a quarter circle curve section. Multiply part quantity as required for larger sectors.

Parts shown in red and yellow can be substituted with any other colour.