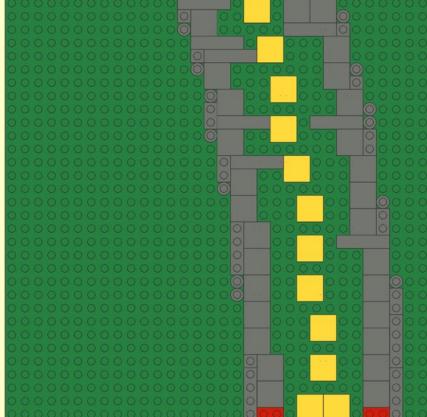

## Ballasted R104 Curve Baseplates

Reference Instructions Sheet 013

Rev

## Notes

Instructions are for a quarter circle curve section. Multiply part quantity as required for larger sectors.

Parts shown in red and yellow can be substituted with any other colour.