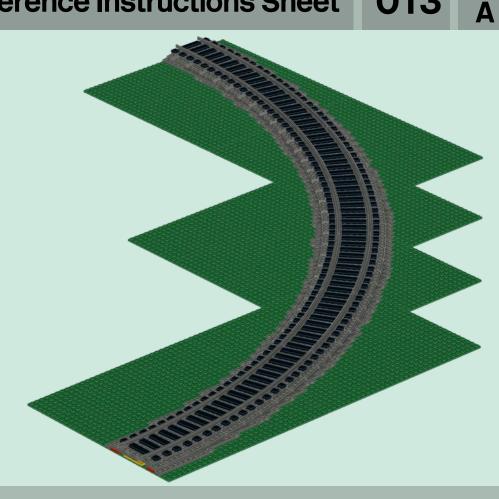

## Ballasted R104 Curve Baseplates

Reference Instructions Sheet 013

Rev

## Notes

Instructions are for a quarter circle curve section. Multiply part quantity as required for larger sectors.

Parts shown in red and yellow can be substituted with any other colour.