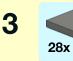

## Parts List

## Notes

Instructions are for a quarter circle curve section. Multiply part quantity as required for larger sectors.

Parts shown in red and yellow can be substituted with any other colour.