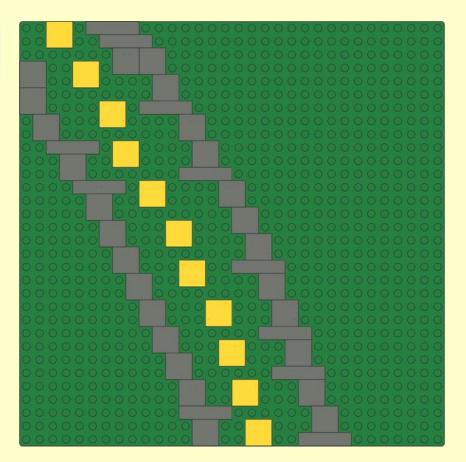

## Ballasted R104 Curve Baseplates

Reference Instructions Sheet 013

Rev

## Parts List

## Notes

Instructions are for a quarter circle curve section. Multiply part quantity as required for larger sectors.

Parts shown in red and yellow can be substituted with any other colour.