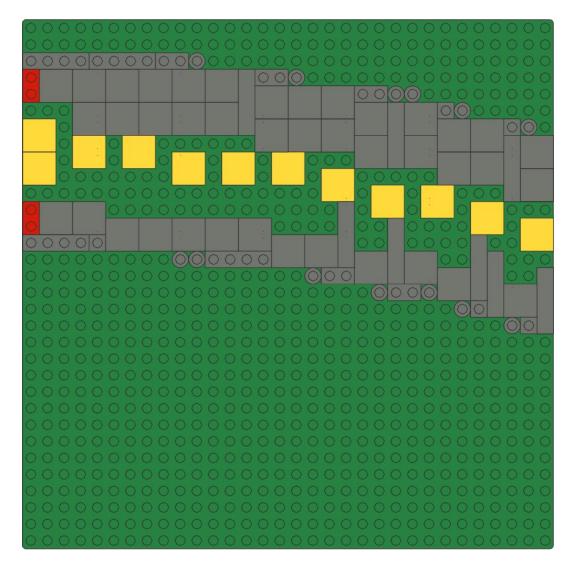

## Ballasted R104 Curve Baseplates

Reference Instructions Sheet 013

Rev

## Notes

Instructions are for a quarter circle curve section. Multiply part quantity as required for larger sectors.

Parts shown in red and yellow can be substituted with any other colour.