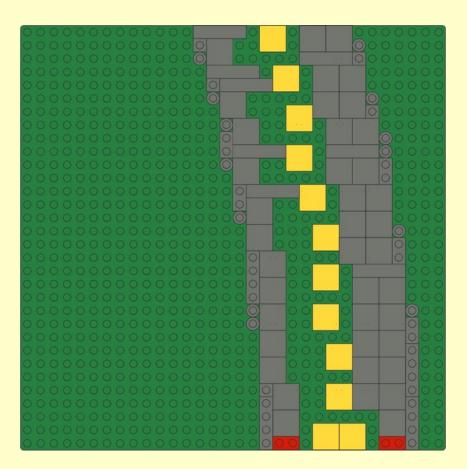

## Ballasted R104 Curve Baseplates

Reference Instructions Sheet 013

Rev

## Notes

Instructions are for a quarter circle curve section. Multiply part quantity as required for larger sectors.

Parts shown in red and yellow can be substituted with any other colour.