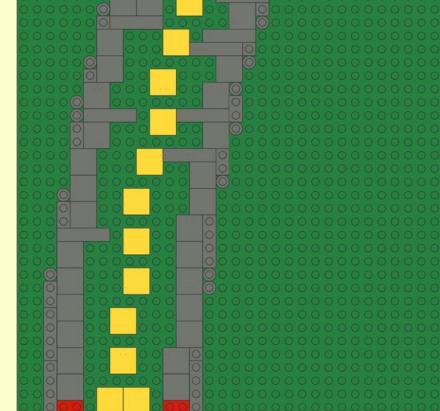

## Ballasted R104 Curve Baseplates

Reference Instructions Sheet 013

Rev

## Parts List

## Notes

Instructions are for a quarter circle curve section. Multiply part quantity as required for larger sectors.

Parts shown in red and yellow can be substituted with any other colour.