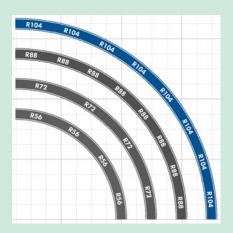

## Ballasted R104 Curve Baseplates

Reference Instructions Sheet 013

Rev

## Notes

Instructions are for a quarter circle curve section. Multiply part quantity as required for larger sectors.

Parts shown in red and yellow can be substituted with any other colour.