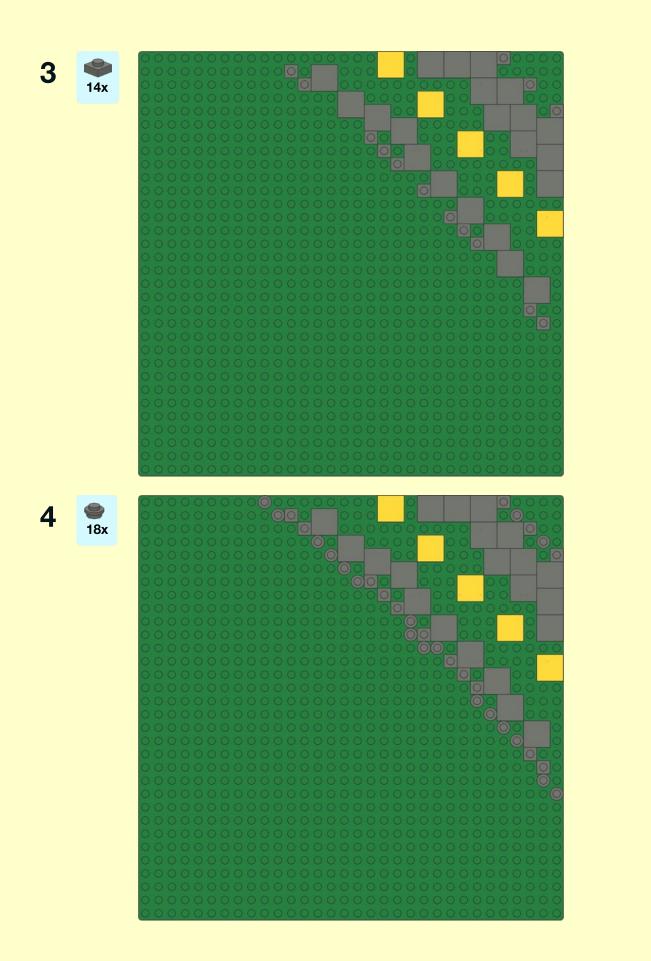

## Ballasted R104 Curve Baseplates

Reference Instructions Sheet 013

Rev

## Parts List

## Notes

Instructions are for a quarter circle curve section. Multiply part quantity as required for larger sectors.

Parts shown in red and yellow can be substituted with any other colour.