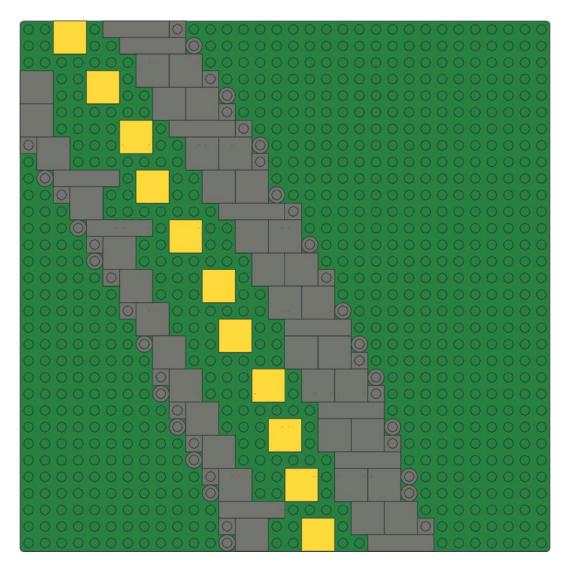

## Ballasted R104 Curve Baseplates

Reference Instructions Sheet 013

Rev

## Notes

Instructions are for a quarter circle curve section. Multiply part quantity as required for larger sectors.

Parts shown in red and yellow can be substituted with any other colour.