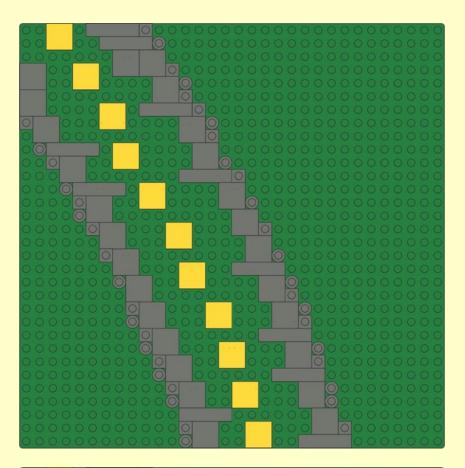

## Ballasted R104 Curve Baseplates

Reference Instructions Sheet 013

Rev

## Notes

Instructions are for a quarter circle curve section. Multiply part quantity as required for larger sectors.

Parts shown in red and yellow can be substituted with any other colour.