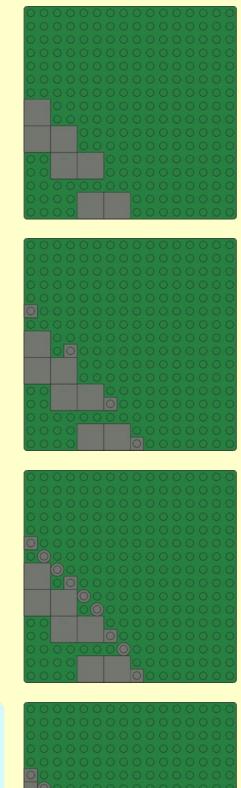

## Ballasted R104 Curve Baseplates

Reference Instructions Sheet 013

Rev

## Notes

Instructions are for a quarter circle curve section. Multiply part quantity as required for larger sectors.

Parts shown in red and yellow can be substituted with any other colour.