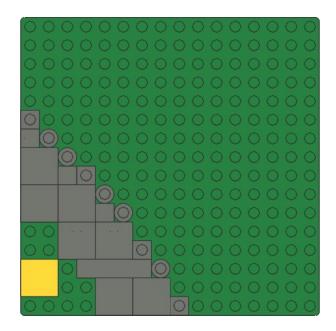

## Ballasted R104 Curve Baseplates

Reference Instructions Sheet 013

Rev

## Notes

Instructions are for a quarter circle curve section. Multiply part quantity as required for larger sectors.

Parts shown in red and yellow can be substituted with any other colour.