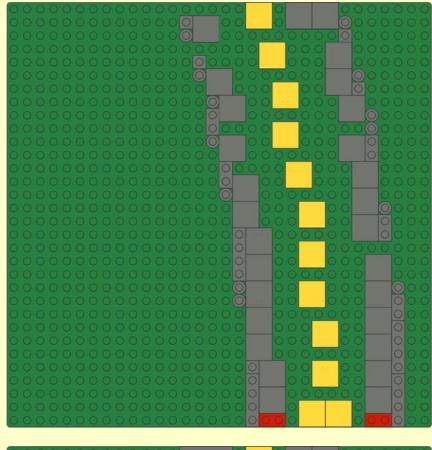

## Ballasted R104 Curve Baseplates

Reference Instructions Sheet 013

Rev

## Notes

Instructions are for a quarter circle curve section. Multiply part quantity as required for larger sectors.

Parts shown in red and yellow can be substituted with any other colour.