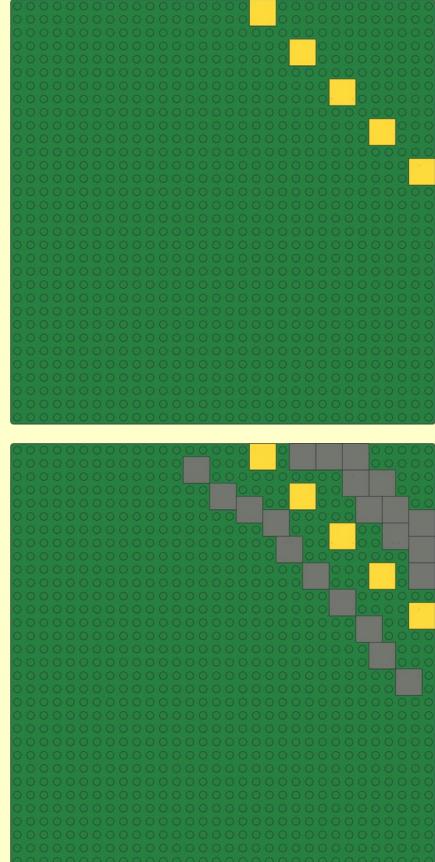

## Notes

Instructions are for a quarter circle curve section. Multiply part quantity as required for larger sectors.

Parts shown in red and yellow can be substituted with any other colour.