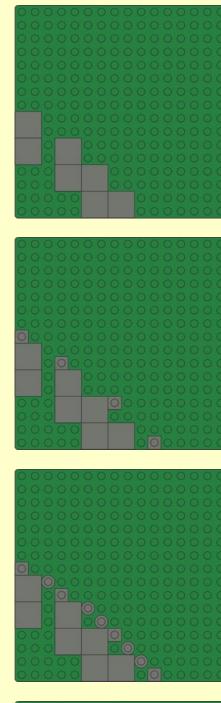

## Notes

Instructions are for a quarter circle curve section. Multiply part quantity as required for larger sectors.

Parts shown in red and yellow can be substituted with any other colour.