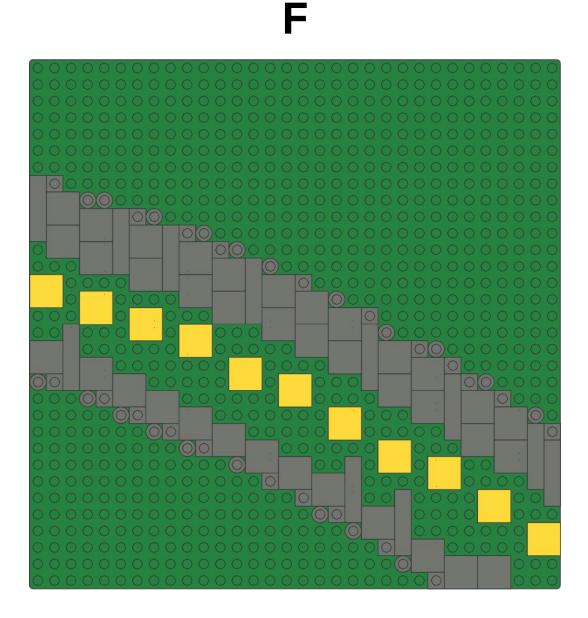

## Ballasted R104 Curve Baseplates

Reference Instructions Sheet 013

Rev

## Notes

Instructions are for a quarter circle curve section. Multiply part quantity as required for larger sectors.

Parts shown in red and yellow can be substituted with any other colour.