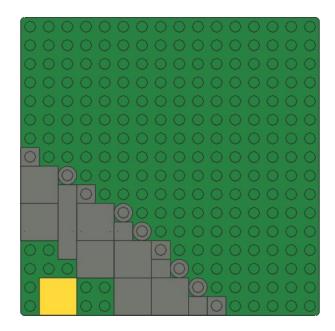

## Ballasted R104 Curve Baseplates

Reference Instructions Sheet 013

Rev

## Notes

Instructions are for a quarter circle curve section. Multiply part quantity as required for larger sectors.

Parts shown in red and yellow can be substituted with any other colour.