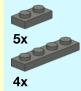

## Parts List

## Notes

Instructions are for a quarter circle curve section. Multiply part quantity as required for larger sectors.

Parts shown in red and yellow can be substituted with any other colour.