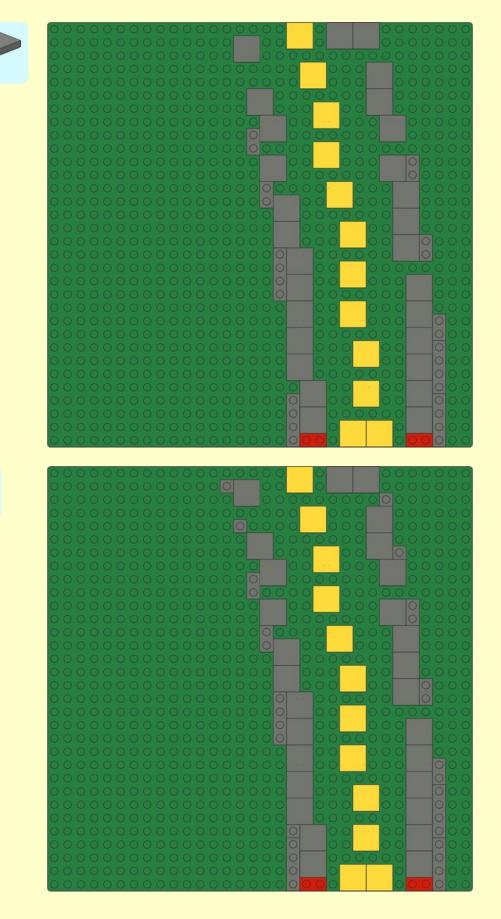

## Ballasted R104 Curve Baseplates

Reference Instructions Sheet 013

Rev

## Notes

Instructions are for a quarter circle curve section. Multiply part quantity as required for larger sectors.

Parts shown in red and yellow can be substituted with any other colour.