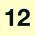

## Ballasted R104 Curve Baseplates

Reference Instructions Sheet 013

Rev

## Notes

Instructions are for a quarter circle curve section. Multiply part quantity as required for larger sectors.

Parts shown in red and yellow can be substituted with any other colour.