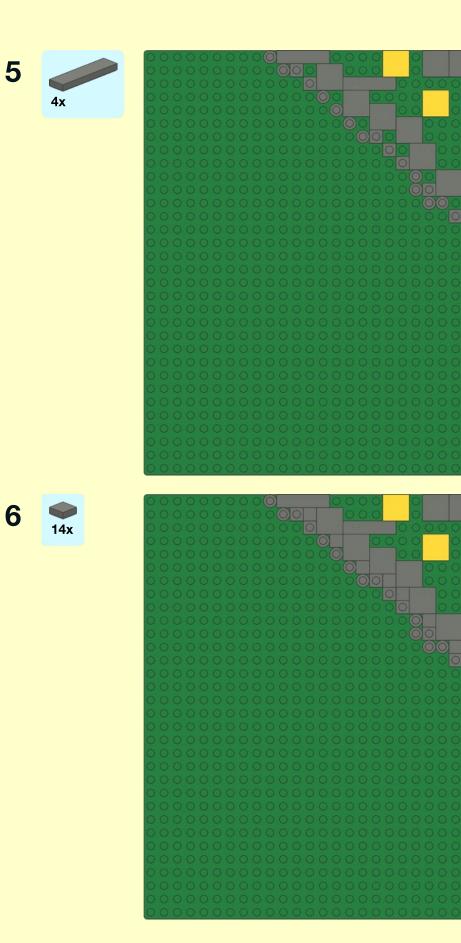

## Ballasted R104 Curve Baseplates

Reference Instructions Sheet 013

Rev

## Parts List

## Notes

Instructions are for a quarter circle curve section. Multiply part quantity as required for larger sectors.

Parts shown in red and yellow can be substituted with any other colour.