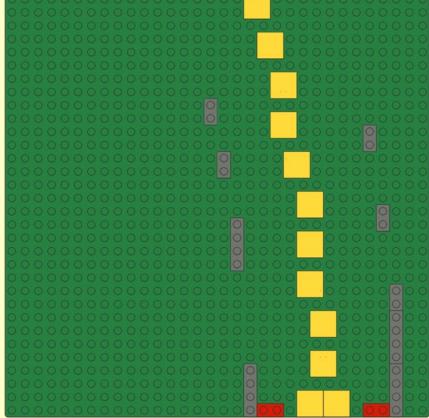

## Ballasted R104 Curve Baseplates

Reference Instructions Sheet 013

Rev

## Notes

Instructions are for a quarter circle curve section. Multiply part quantity as required for larger sectors.

Parts shown in red and yellow can be substituted with any other colour.