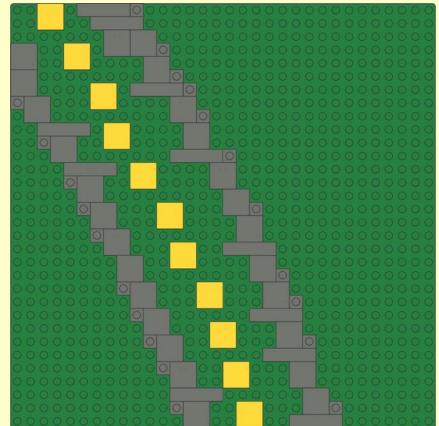

## Ballasted R104 Curve Baseplates

Reference Instructions Sheet 013

Rev

## Parts List

## Notes

Instructions are for a quarter circle curve section. Multiply part quantity as required for larger sectors.

Parts shown in red and yellow can be substituted with any other colour.