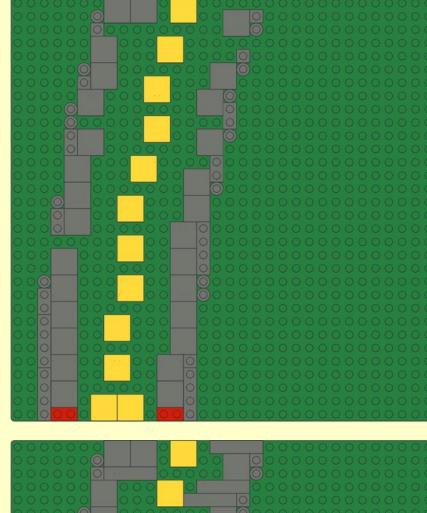

## Ballasted R104 Curve Baseplates

Reference Instructions Sheet 013

Rev

## Parts List

## Notes

Instructions are for a quarter circle curve section. Multiply part quantity as required for larger sectors.

Parts shown in red and yellow can be substituted with any other colour.