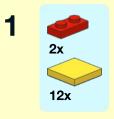

## Ballasted R104 Curve Baseplates

Reference Instructions Sheet 013

Rev







## Parts List

## Notes

Instructions are for a quarter circle curve section. Multiply part quantity as required for larger sectors.

Parts shown in red and yellow can be substituted with any other colour.



## **Custom LEGO® set instructions**

This set is not an official set. LEGO® is a trademark of the LEGO group of companies which does not sponsor, authorize or endorse this product.





































11x

























3

4x















21x











3

4x





| 000 | 00 | 00 | 00 | 00                  | 00 | 0 | 00 |
|-----|----|----|----|---------------------|----|---|----|
| 000 |    |    |    |                     |    |   |    |
| 000 |    |    |    |                     |    |   |    |
| 000 |    |    |    |                     |    |   |    |
| 000 |    |    |    |                     |    |   |    |
| 000 |    |    |    |                     |    |   |    |
| 000 |    |    |    |                     |    |   |    |
| 000 |    |    |    |                     |    |   |    |
| O   |    |    |    |                     |    |   |    |
|     | 00 |    |    |                     |    |   |    |
|     |    | QO |    |