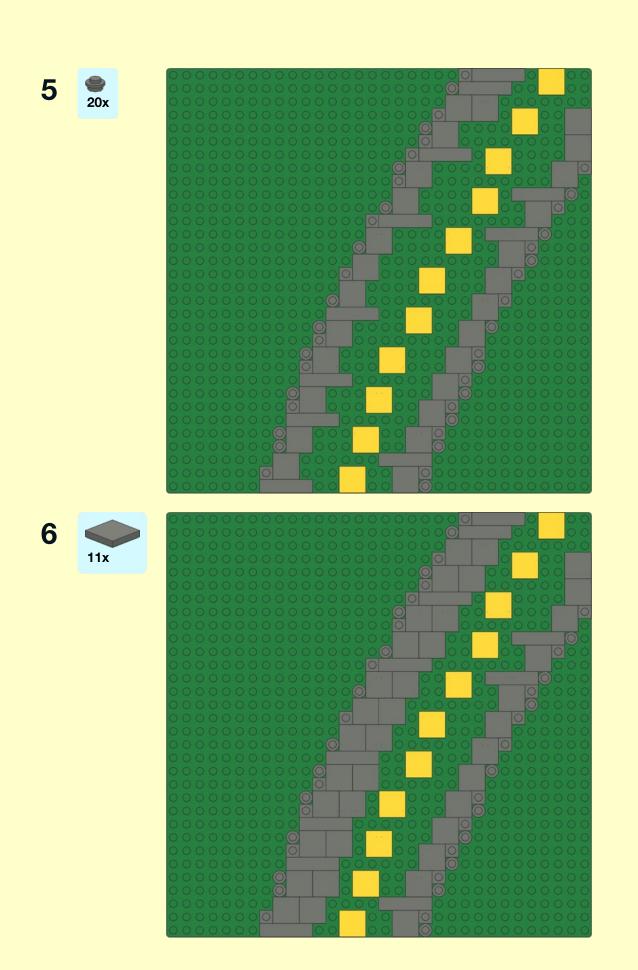

## Ballasted R104 Curve Baseplates

Reference Instructions Sheet 013

Rev

## Notes

Instructions are for a quarter circle curve section. Multiply part quantity as required for larger sectors.

Parts shown in red and yellow can be substituted with any other colour.

21x

5x

24