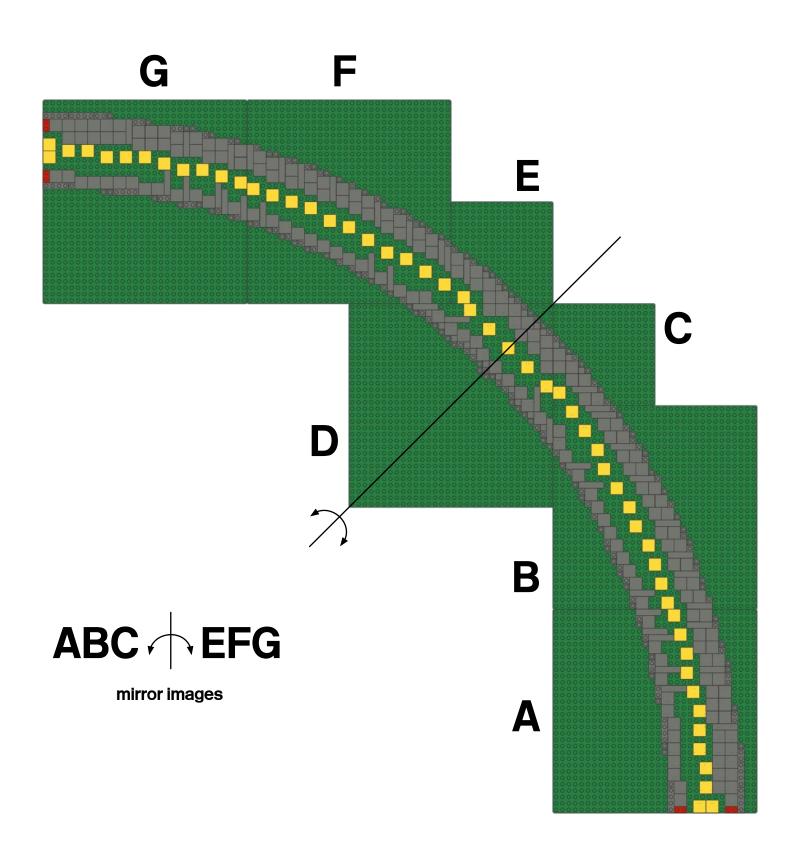

## Ballasted R104 Curve Baseplates

Reference Instructions Sheet 013

Rev

## Notes

Instructions are for a quarter circle curve section. Multiply part quantity as required for larger sectors.

Parts shown in red and yellow can be substituted with any other colour.