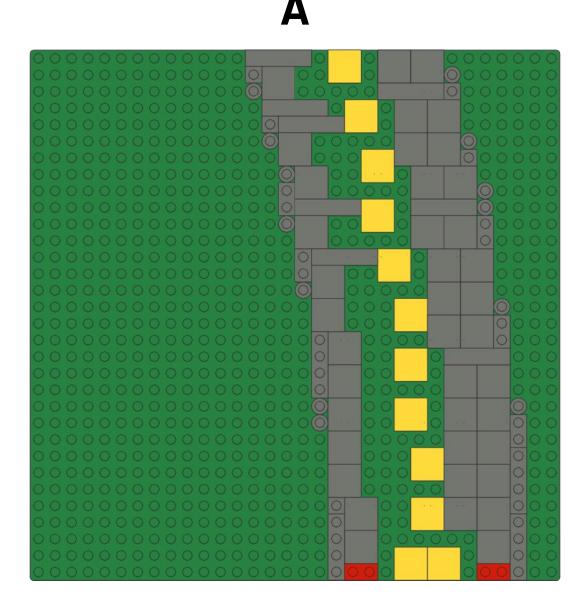

## Ballasted R104 Curve Baseplates

Reference Instructions Sheet 013

Rev

## Notes

Instructions are for a quarter circle curve section. Multiply part quantity as required for larger sectors.

Parts shown in red and yellow can be substituted with any other colour.