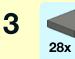

## Ballasted R104 Curve Baseplates

Reference Instructions Sheet 013

Rev

## Notes

Instructions are for a quarter circle curve section. Multiply part quantity as required for larger sectors.

Parts shown in red and yellow can be substituted with any other colour.