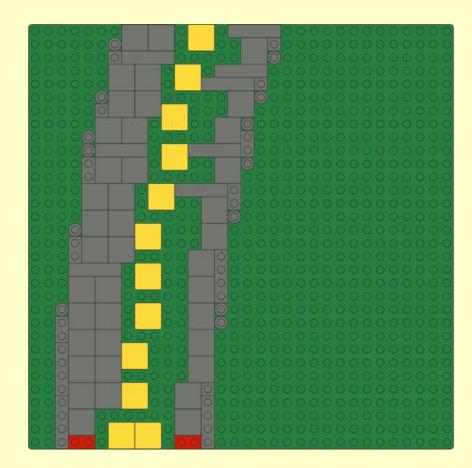

## Ballasted R104 Curve Baseplates

Reference Instructions Sheet 013

Rev

## Parts List

## Notes

Instructions are for a quarter circle curve section. Multiply part quantity as required for larger sectors.

Parts shown in red and yellow can be substituted with any other colour.