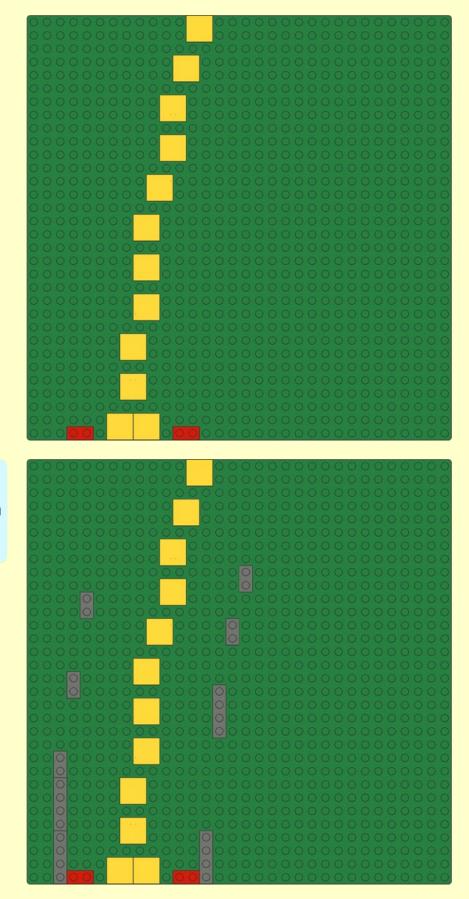

## Ballasted R104 Curve Baseplates

Reference Instructions Sheet 013

Rev

## Notes

Instructions are for a quarter circle curve section. Multiply part quantity as required for larger sectors.

Parts shown in red and yellow can be substituted with any other colour.