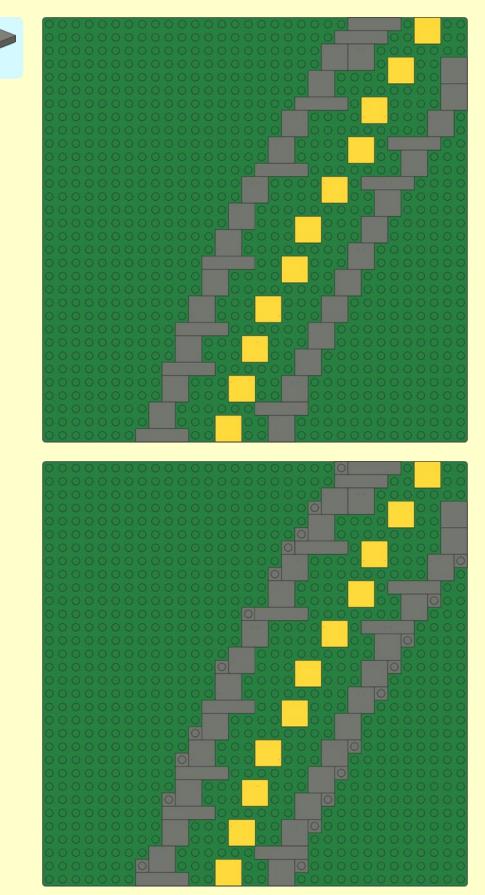

## Ballasted R104 Curve Baseplates

Reference Instructions Sheet 013

Rev

## Parts List

## Notes

Instructions are for a quarter circle curve section. Multiply part quantity as required for larger sectors.

Parts shown in red and yellow can be substituted with any other colour.