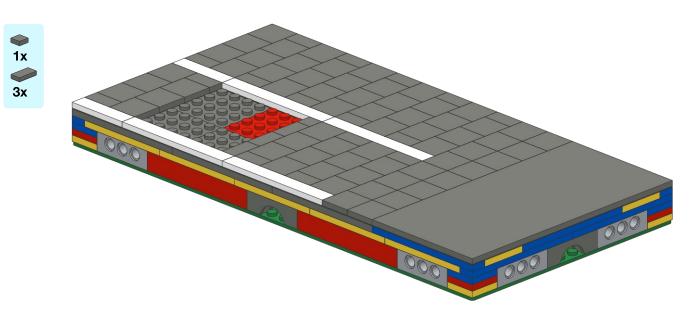

### Notes

Parts shown in red, yellow, and blue can be substituted with any other colour.