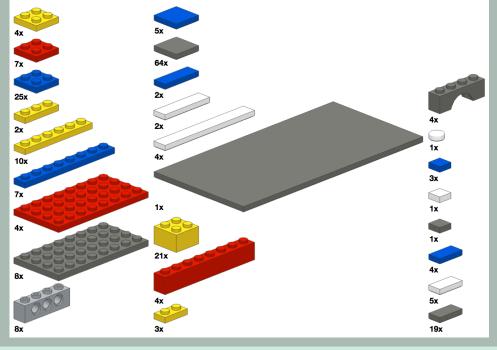

## **Parts List**

### Notes

Parts shown in red, yellow, and blue can be substituted with any other colour.