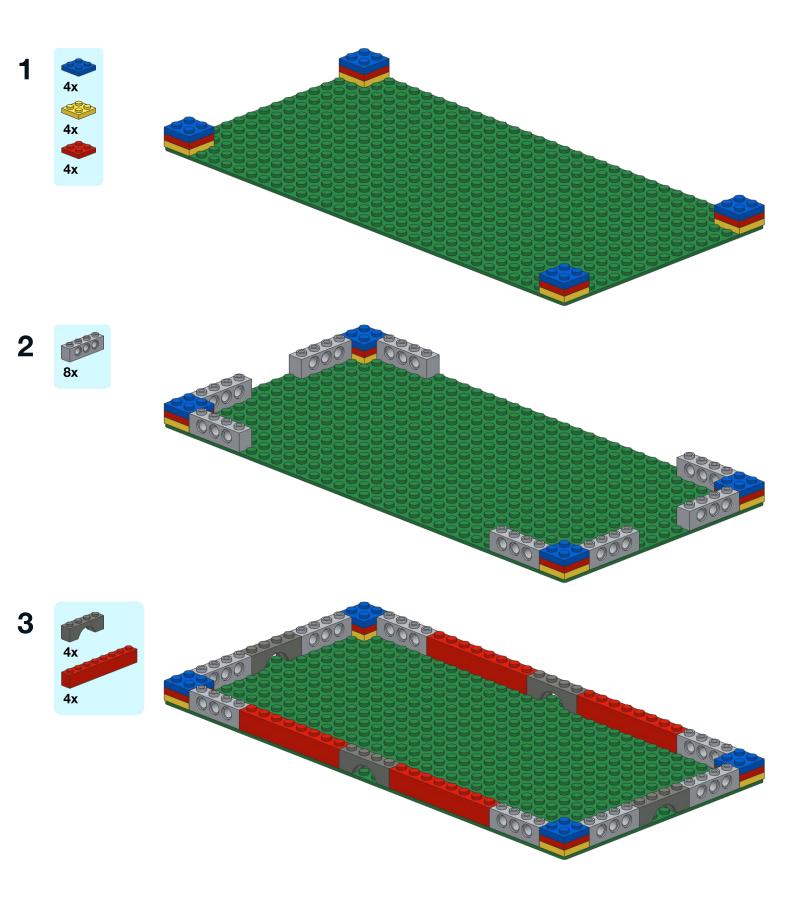

## **Parts List**

### Notes

Parts shown in red, yellow, and blue can be substituted with any other colour.