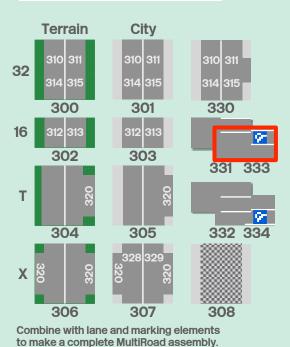

# MILS MultiRoad >>>Left Parking Space &

Reference Instructions Sheet

333

Rev **D** 

**220** pcs