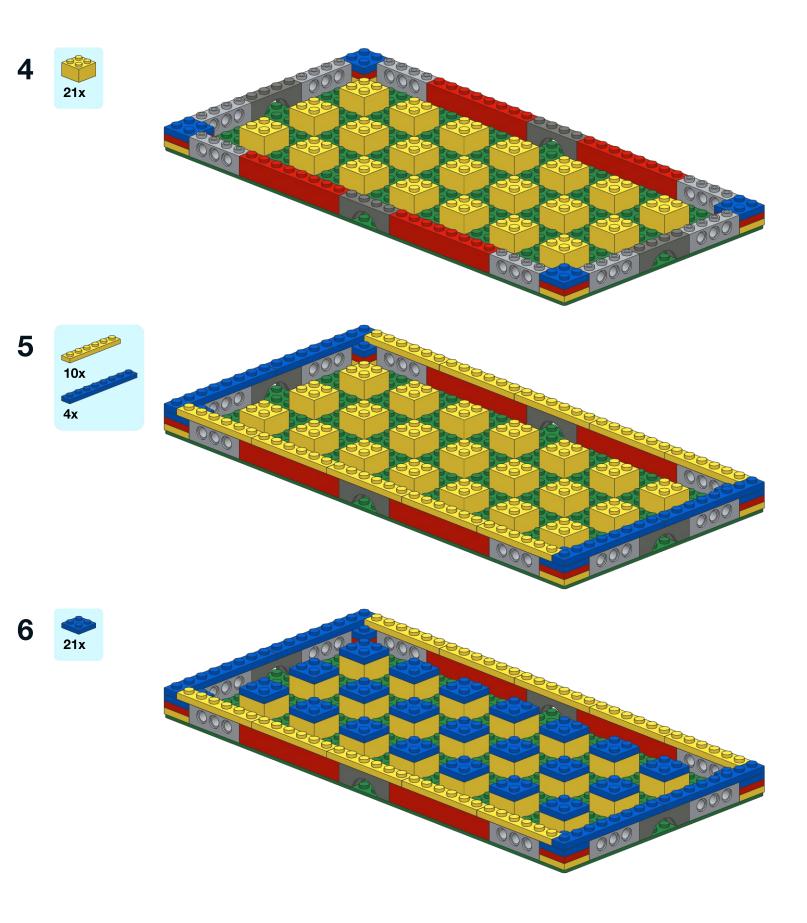

## **Parts List**

### Notes

Parts shown in red, yellow, and blue can be substituted with any other colour.