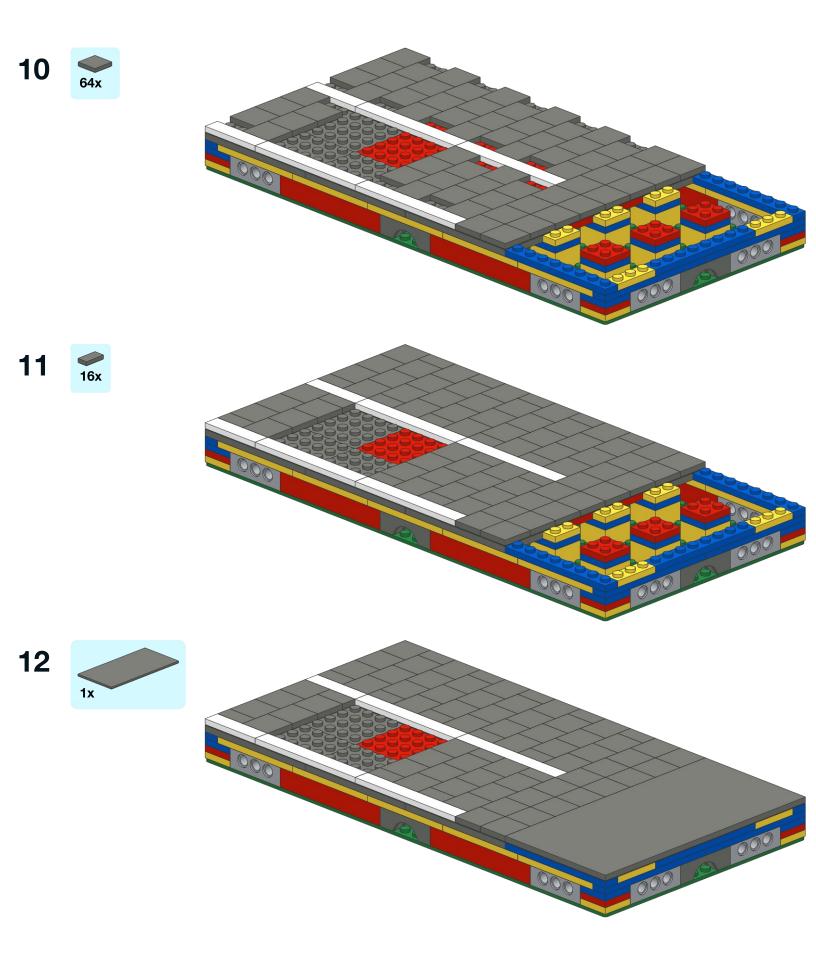

## **Parts List**

### Notes

Parts shown in red, yellow, and blue can be substituted with any other colour.