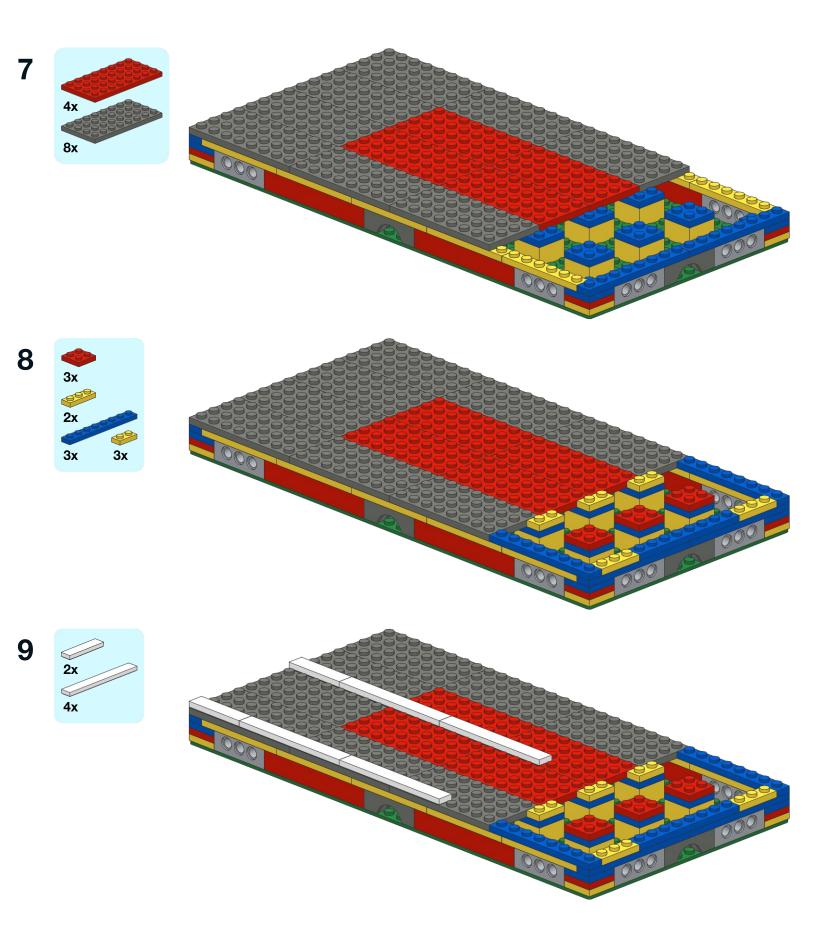

## **Parts List**

### Notes

Parts shown in red, yellow, and blue can be substituted with any other colour.