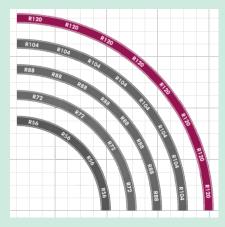

#### Notes

Instructions are for a single curve track section. Multiply part quantity as required for multiple curves. 32x required for complete circle.

This ballast method requires Fx Track R120 curve (P/N 8920) or Bricktracks R120 curve (P/N R120PFDBG8)