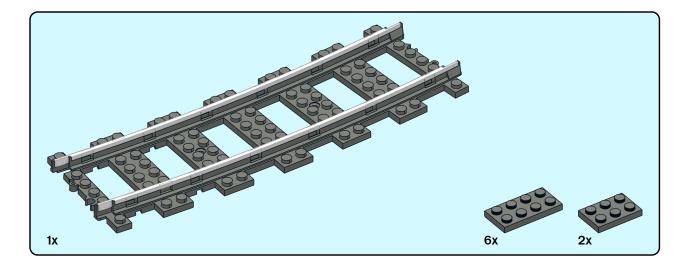

#### Notes

Instructions are for a single curve track section. Multiply part quantity as required for multiple curves. 32x required for complete circle.

This ballast method requires Fx Track R120 curve (P/N 8920) or Bricktracks R120 curve (P/N R120PFDBG8)