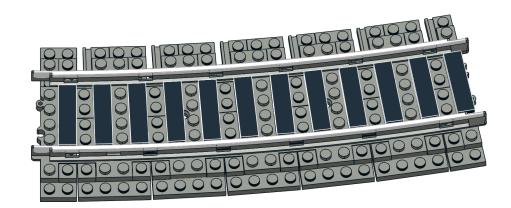

# Ballasted R120 Curve

#### Notes

Instructions are for a single curve track section. Multiply part quantity as required for multiple curves. 32x required for complete circle.

This ballast method requires Fx Track R120 curve (P/N 8920) or Bricktracks R120 curve (P/N R120PFDBG8)