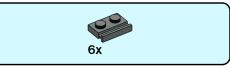

# Ballasted R120 Curve

### Reference Instructions Sheet 023



Rev

Δ





These instructions use techniques which may induce mechanical stress on individual parts. Use at your own risk.



## Parts List

#### Notes

Instructions are for a single curve track section. Multiply part quantity as required for multiple curves. 32x required for complete circle.

This ballast method requires Fx Track R120 curve (P/N 8920) or Bricktracks R120 curve (P/N R120PFDBG8)



#### **Custom LEGO® set instructions**

This set is not an official set. LEGO® is a trademark of the LEGO group of companies which does not sponsor, authorize or endorse this product.







##