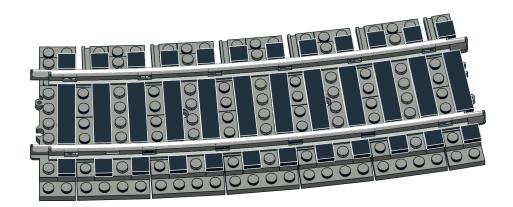

# Ballasted R120 Curve

#### Notes

Instructions are for a single curve track section. Multiply part quantity as required for multiple curves. 32x required for complete circle.

This ballast method requires Fx Track R120 curve (P/N 8920) or Bricktracks R120 curve (P/N R120PFDBG8)