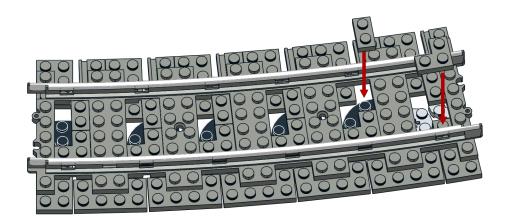

#### Notes

Instructions are for a single curve track section. Multiply part quantity as required for multiple curves. 32x required for complete circle.

This ballast method requires Fx Track R120 curve (P/N 8920) or Bricktracks R120 curve (P/N R120PFDBG8)