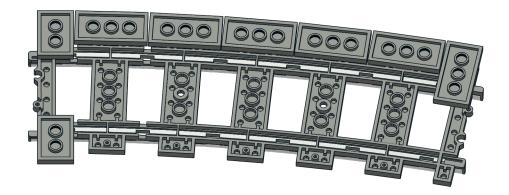

# Ballasted R120 Curve

#### Notes

Instructions are for a single curve track section. Multiply part quantity as required for multiple curves. 32x required for complete circle.

This ballast method requires Fx Track R120 curve (P/N 8920) or Bricktracks R120 curve (P/N R120PFDBG8)