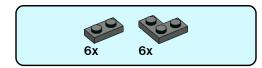

# Ballasted R120 Curve

### Reference Instructions Sheet 023



Rev

Δ





These instructions use techniques which may induce mechanical stress on individual parts. Use at your own risk.



## Parts List

#### Notes

Instructions are for a single curve track section. Multiply part quantity as required for multiple curves. 32x required for complete circle.

This ballast method requires Fx Track R120 curve (P/N 8920) or Bricktracks R120 curve (P/N R120PFDBG8)



#### **Custom LEGO® set instructions**

This set is not an official set. LEGO® is a trademark of the LEGO group of companies which does not sponsor, authorize or endorse this product.







##