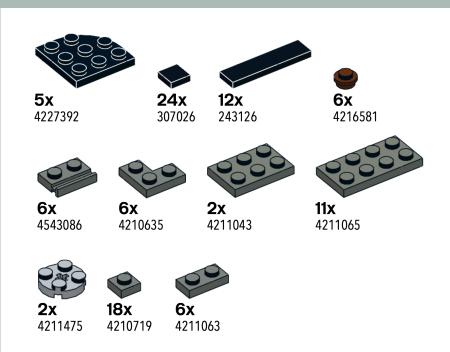

# Ballasted R120 Curve

### Reference Instructions Sheet 023



Rev

Δ





These instructions use techniques which may induce mechanical stress on individual parts. Use at your own risk.



## Parts List

#### Notes

Instructions are for a single curve track section. Multiply part quantity as required for multiple curves. 32x required for complete circle.

This ballast method requires Fx Track R120 curve (P/N 8920) or Bricktracks R120 curve (P/N R120PFDBG8)



#### **Custom LEGO® set instructions**

This set is not an official set. LEGO® is a trademark of the LEGO group of companies which does not sponsor, authorize or endorse this product.







##