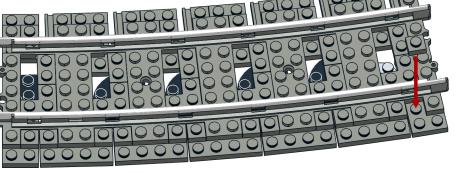

# Ballasted R120 Curve

#### Notes

Instructions are for a single curve track section. Multiply part quantity as required for multiple curves. 32x required for complete circle.

This ballast method requires Fx Track R120 curve (P/N 8920) or Bricktracks R120 curve (P/N R120PFDBG8)