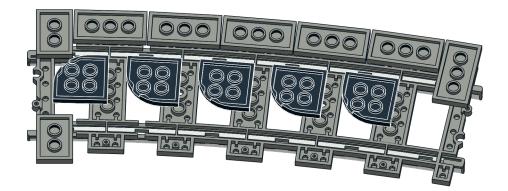

# Ballasted R120 Curve

#### Notes

Instructions are for a single curve track section. Multiply part quantity as required for multiple curves. 32x required for complete circle.

This ballast method requires Fx Track R120 curve (P/N 8920) or Bricktracks R120 curve (P/N R120PFDBG8)