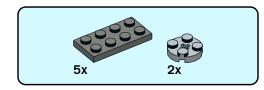

# Ballasted R120 Curve

### Reference Instructions Sheet 023



Rev

Δ





These instructions use techniques which may induce mechanical stress on individual parts. Use at your own risk.



## Parts List

#### Notes

Instructions are for a single curve track section. Multiply part quantity as required for multiple curves. 32x required for complete circle.

This ballast method requires Fx Track R120 curve (P/N 8920) or Bricktracks R120 curve (P/N R120PFDBG8)



#### **Custom LEGO® set instructions**

This set is not an official set. LEGO® is a trademark of the LEGO group of companies which does not sponsor, authorize or endorse this product.







##