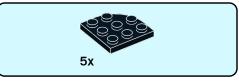

# Ballasted R120 Curve

### Reference Instructions Sheet 023



Rev

Δ





These instructions use techniques which may induce mechanical stress on individual parts. Use at your own risk.



## Parts List

#### Notes

Instructions are for a single curve track section. Multiply part quantity as required for multiple curves. 32x required for complete circle.

This ballast method requires Fx Track R120 curve (P/N 8920) or Bricktracks R120 curve (P/N R120PFDBG8)



#### **Custom LEGO® set instructions**

This set is not an official set. LEGO® is a trademark of the LEGO group of companies which does not sponsor, authorize or endorse this product.







##