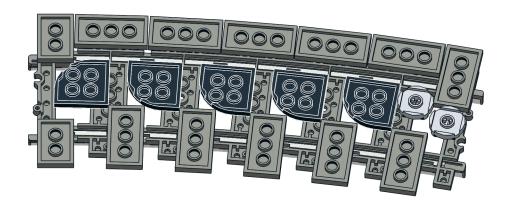

# Ballasted R120 Curve

#### Notes

Instructions are for a single curve track section. Multiply part quantity as required for multiple curves. 32x required for complete circle.

This ballast method requires Fx Track R120 curve (P/N 8920) or Bricktracks R120 curve (P/N R120PFDBG8)