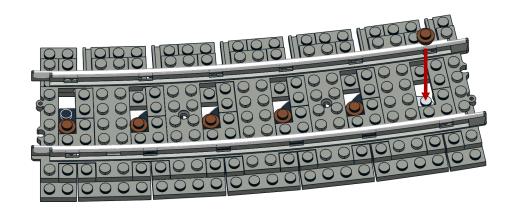

# Ballasted R120 Curve

#### Notes

Instructions are for a single curve track section. Multiply part quantity as required for multiple curves. 32x required for complete circle.

This ballast method requires Fx Track R120 curve (P/N 8920) or Bricktracks R120 curve (P/N R120PFDBG8)