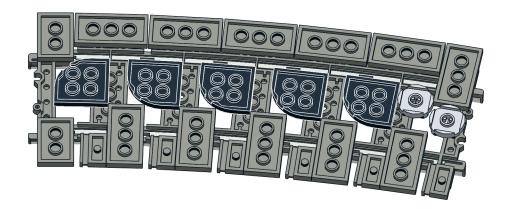

# Ballasted R120 Curve

#### Notes

Instructions are for a single curve track section. Multiply part quantity as required for multiple curves. 32x required for complete circle.

This ballast method requires Fx Track R120 curve (P/N 8920) or Bricktracks R120 curve (P/N R120PFDBG8)