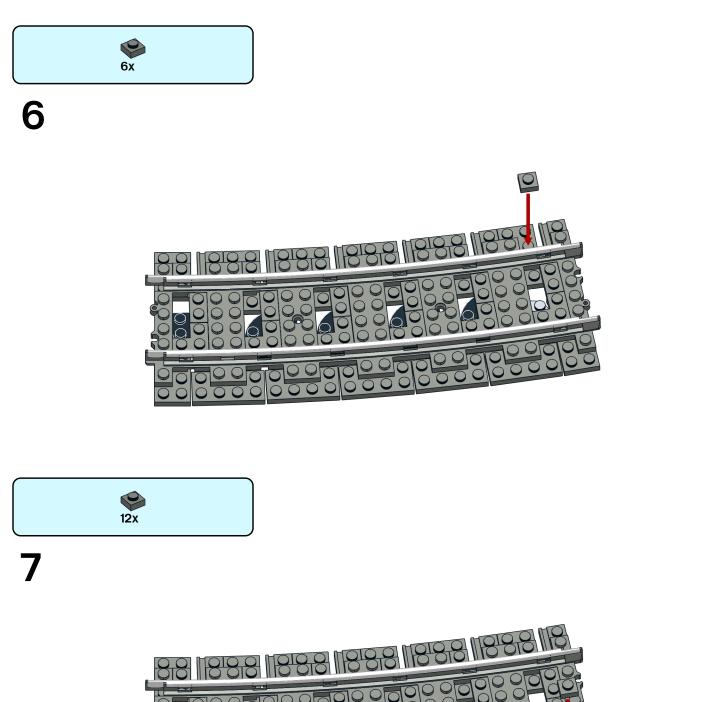

#### Notes

Instructions are for a single curve track section. Multiply part quantity as required for multiple curves. 32x required for complete circle.

This ballast method requires Fx Track R120 curve (P/N 8920) or Bricktracks R120 curve (P/N R120PFDBG8)