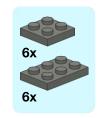

# Ballasted PennLUG Variation

Reference Instructions Sheet **018** 

Rev

B





These instructions use techniques which may induce mechanical stress on individual parts. Use at your own risk.



## Parts List

#### Notes

Instructions are for a single curve track section. Multiply part quantity as required for multiple curves. 32x required for complete circle.

This ballast method requires Bricktracks R120 curve (P/N R120PFDBG8)

Parts shown in yellow can be substituted with any other colour.

### 

#### **Custom LEGO® set instructions**

This set is not an official set. LEGO® is a trademark of the LEGO group of companies which does not sponsor, authorize or endorse this product.