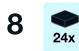

# Ballasted PennLUG Variation

Reference Instructions Sheet **018** 

Rev

B





These instructions use techniques which may induce mechanical stress on individual parts. Use at your own risk.



## Parts List

#### Notes

Instructions are for a single curve track section. Multiply part quantity as required for multiple curves. 32x required for complete circle.

This ballast method requires Bricktracks R120 curve (P/N R120PFDBG8)

Parts shown in yellow can be substituted with any other colour.

### 

#### **Custom LEGO® set instructions**

This set is not an official set. LEGO® is a trademark of the LEGO group of companies which does not sponsor, authorize or endorse this product.