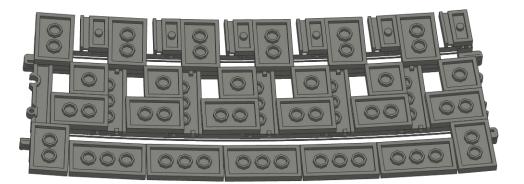

#### Notes

Instructions are for a single curve track section. Multiply part quantity as required for multiple curves. 32x required for complete circle.

This ballast method requires Bricktracks R120 curve (P/N R120PFDBG8)