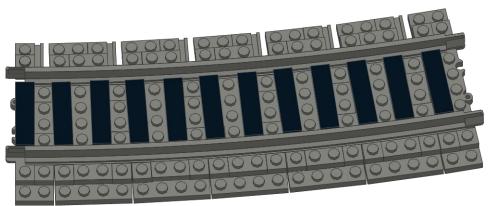

#### Notes

Instructions are for a single curve track section. Multiply part quantity as required for multiple curves. 32x required for complete circle.

This ballast method requires Bricktracks R120 curve (P/N R120PFDBG8)