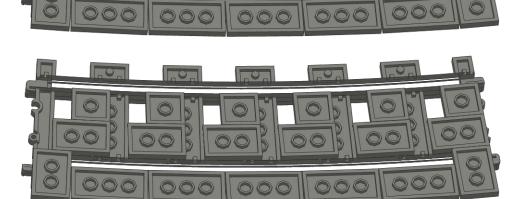

#### Notes

Instructions are for a single curve track section. Multiply part quantity as required for multiple curves. 32x required for complete circle.

This ballast method requires Bricktracks R120 curve (P/N R120PFDBG8)