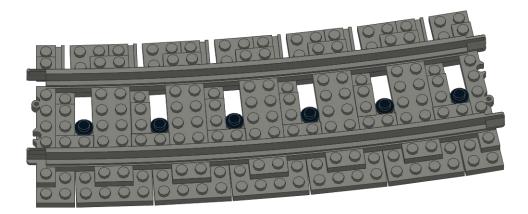

#### Notes

Instructions are for a single curve track section. Multiply part quantity as required for multiple curves. 32x required for complete circle.

This ballast method requires Bricktracks R120 curve (P/N R120PFDBG8)