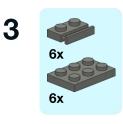

# Ballasted PennLUG Variation

Reference Instructions Sheet **018** 

Rev

B





These instructions use techniques which may induce mechanical stress on individual parts. Use at your own risk.



## Parts List

#### Notes

Instructions are for a single curve track section. Multiply part quantity as required for multiple curves. 32x required for complete circle.

This ballast method requires Bricktracks R120 curve (P/N R120PFDBG8)

Parts shown in yellow can be substituted with any other colour.

### 

#### **Custom LEGO® set instructions**

This set is not an official set. LEGO® is a trademark of the LEGO group of companies which does not sponsor, authorize or endorse this product.