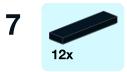

# Ballasted PennLUG Variation

Reference Instructions Sheet **018** 

Rev

B





These instructions use techniques which may induce mechanical stress on individual parts. Use at your own risk.



## Parts List

#### Notes

Instructions are for a single curve track section. Multiply part quantity as required for multiple curves. 32x required for complete circle.

This ballast method requires Bricktracks R120 curve (P/N R120PFDBG8)

Parts shown in yellow can be substituted with any other colour.

### 

#### **Custom LEGO® set instructions**

This set is not an official set. LEGO® is a trademark of the LEGO group of companies which does not sponsor, authorize or endorse this product.