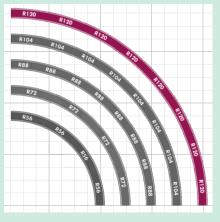

#### Notes

Instructions are for a single curve track section. Multiply part quantity as required for multiple curves. 32x required for complete circle.

This ballast method requires Bricktracks R120 curve (P/N R120PFDBG8)