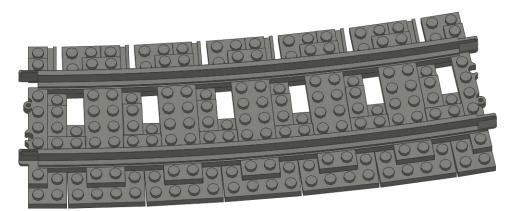

#### Notes

Instructions are for a single curve track section. Multiply part quantity as required for multiple curves. 32x required for complete circle.

This ballast method requires Bricktracks R120 curve (P/N R120PFDBG8)