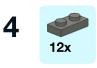

# Ballasted PennLUG Variation

Reference Instructions Sheet **018** 

Rev

B





These instructions use techniques which may induce mechanical stress on individual parts. Use at your own risk.



## Parts List

#### Notes

Instructions are for a single curve track section. Multiply part quantity as required for multiple curves. 32x required for complete circle.

This ballast method requires Bricktracks R120 curve (P/N R120PFDBG8)

Parts shown in yellow can be substituted with any other colour.

### 

#### **Custom LEGO® set instructions**

This set is not an official set. LEGO® is a trademark of the LEGO group of companies which does not sponsor, authorize or endorse this product.