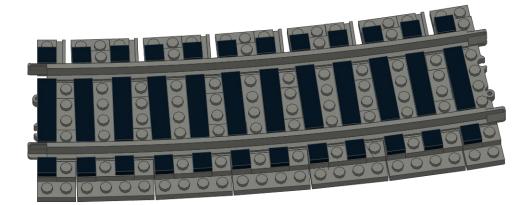

#### Notes

Instructions are for a single curve track section. Multiply part quantity as required for multiple curves. 32x required for complete circle.

This ballast method requires Bricktracks R120 curve (P/N R120PFDBG8)