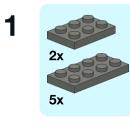

# Ballasted PennLUG Variation

Reference Instructions Sheet **018** 

Rev

B





These instructions use techniques which may induce mechanical stress on individual parts. Use at your own risk.



## Parts List

#### Notes

Instructions are for a single curve track section. Multiply part quantity as required for multiple curves. 32x required for complete circle.

This ballast method requires Bricktracks R120 curve (P/N R120PFDBG8)

Parts shown in yellow can be substituted with any other colour.

### 

#### **Custom LEGO® set instructions**

This set is not an official set. LEGO® is a trademark of the LEGO group of companies which does not sponsor, authorize or endorse this product.