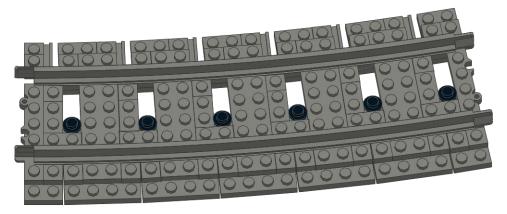

#### Notes

Instructions are for a single curve track section. Multiply part quantity as required for multiple curves. 32x required for complete circle.

This ballast method requires Bricktracks R120 curve (P/N R120PFDBG8)